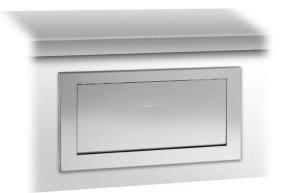

## **DISPOSAL FLAP WITH MOUNTING FRAME WP136**

326 x 173 x 10 mm

- Self-closing, flame-retardant disposal flap with mounting frame in robust, germ-reducing and easy-care stainless steel (AISI 304).
- All-stainless steel construction; visible surfaces satin finished and brushed. Further available surfaces: see below.
- Mounting: With four screws on the inside, sideways.
- Installation dimensions: 282 x 155 mm
- Delivery includes fixing material.
- Weight, including single package: 0.8 kg

## Suggested text for specifications:

Self-closing, flame-retardant disposal flap with mounting frame in stainless steel (AISI 304) for under-counter mounting at the front side. All-stainless steel construction; visible surfaces satin finished and brushed. Delivery includes fixing material.