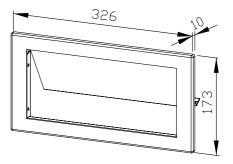

## **DISPOSAL FLAP WITH MOUNTING FRAME WP136**

326 x 173 x 10 mm

- Self-closing, flame-retardant disposal flap with mounting frame in robust, germ-reducing and easy-care stainless steel (AISI 304).
- All-stainless steel construction; visible surfaces satin finished and brushed. Further available surfaces: see below.
- Mounting: With four screws on the inside, sideways.
- Installation dimensions: 282 x 155 mm
- Delivery includes fixing material.
- Weight, including single package: 0.8 kg

Dimensions: 326 x 173 x 10 mm

Article No. WP136

| Available surfaces                | ID No.  |
|-----------------------------------|---------|
| satin finished (standard)         | 764 657 |
| highly polished                   | 731 657 |
| (coloured) plastic powder-coating | 728 657 |